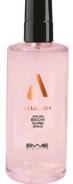

#### 22 LUXURY ARGAN BRIGHTSHINE SPRAY

Polishing with Argan Oil and golden dust doesn't weigh down hair.

INSTRUCTIONS FOR USE
Shake before use, spray in every style, gives definition before and during cut.

100 ml - 3.38 fl oz