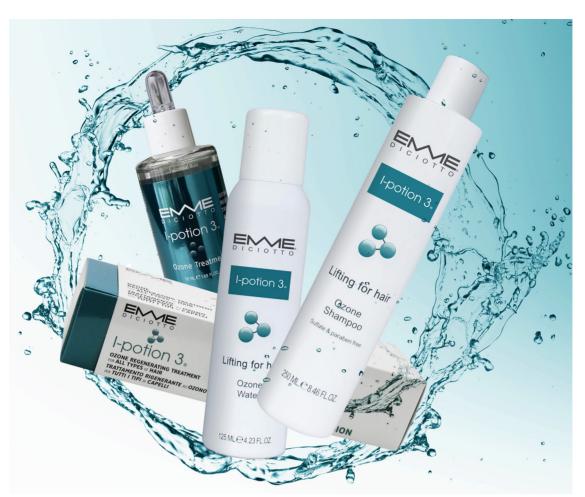

## A UNIQUE REGENERATING SYSTEM WITH LIFTING EFFECT

IMAGINE TO REDUCE THE AGING PROCESS GIVING THE HAIR THE SAME NOURISHMENT WE OBTAIN FROM THE AIR WHICH SURROUNDS AND PROTECTS US.

Ozone represents also an essential element that slows down the aging process. From Emmediciotto research and development laboratories a new **treatment delivering health**, **strength** and **shine to hair**. **I-potion 3** is a regenerating treatment for all types of hair. Acts inside the hair stem **giving it a new structure**, **making it stronger**, **full of body** and **visibly younger**.

# treatment I-potion 3<sub>®</sub>

#### **OZONE SHAMPOO**

It has a deep and at the same time delicate cleansing action. Its formulation with ozonated argan oil gives the hair a new life. It is a perfect base to boost the treatment effect. SULFATE FREE, PARABEN FREE, NOT TESTED ON ANIMALS.

#### **OZONE TREATMENT**

Regenerating treatment for all types of hair. Acts inside the hair stem giving it a new structure, making it stronger, full of body and visibly younger. INSTRUCTIONS FOR USE
SALON
ON MEDIUM-LONG HAIR
Apply 1-2 doses on each section
(11 sections). Massage with
your hands following the scales.
The heat of your hands with the massage
will let the product penetrate
in the best way.
In this way the ozone carried by the
argan oil will give its benefits to the hair.
Comb with Tangle Mouse and leave
on for 10 minutes.
ON VERY SHORT APPLY
HALF DOSE ON EACH SECTION.

#### **OZONE WATER**

INSTRUCTIONS FOR USE
Apply abundantly on wet hair,
do not rinse and style.
Use as maintenance together
with Ozone Treatment.

Ozonated hydrating water.
The properties of ozonated argan oil inside this highly hydrating water.
It gives body and shine to the hair making it easy to comb. The ozone has an antiaging action that gives the hair a new life.

Regenerating treatment for all types of hair. Acts inside the hair stem giving it a new structure, making it stronger, full of body and visibly younger.

8 phials 10 ml - 0.33 fl oz | 2 phials 10 ml - 0.33 fl oz