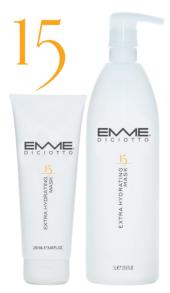

#### EXTRA HYDRATING MASK

Extra-hydrating restructuring treatment for the hair well-being thanks to a rich mix of vitaminic, hydrating and shine-giving principles. The hair appears well-hydrated, shiny, soft to the touch and healthier from the very first application. The melon fragrance contributes to psychic and physical relaxation.

INSTRUCTIONS FOR USE

After shampooing, apply the required amount to the entire length of the hair. Leave on hair for at least 15 minutes with or without heat. Rinse thoroughly and continue

Intensive hydrating reconstruction Apply 08 Nutritive Shampoo on wet hair. Repeat the application and rinse. Remove with a towel the excess of water and apply generously 15 extra hydrating mask over the hair length. Divide the hair into 15 sections. Tap 15 times every lock with a hot iron wrapped in silver paper.

Leave get cool and then a rinse thoroughly.