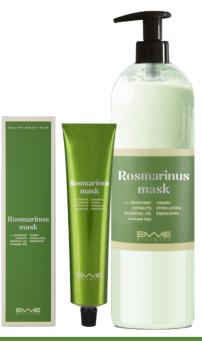

## Pinus Mugo shampoo PARABEN/ SULFATE FREI

Pinus Mugo Shampoo is a natural cometic based on Italian pino mugo extract. Cleanses and purifies the scalp, improves the natural softness and shine of the hair for healthier scalp and hair. INSTRUCTIONS FOR USE
Apply on wet hair and massage.
Repeat the operation.
Rinse and apply Rosmarinus Mask.

250 ml. - 8.45 fl. oz. 1 L. - 33.8 fl. oz.

#### Rosmarinus mask PARABEN FREE FREE

Natural, nourishing mask based on rosemary extract and vegetable proteins for hair and scalp.

A powly developed mask

A newly-developed mask that performs a dermo-compatible hydrating action, purifies the scalp and revitalizes the hair.

INSTRUCTIONS FOR USE
After shampooing apply a generous
amount on scalp and hair.
Leave on for a few minutes, rinse and
then dry.

125 ml. - 4.22 fl. oz. 1 L. - 33.8 fl. oz.

#### with ROSEMARY EXTRACTS and ESSENTIAL OIL

6