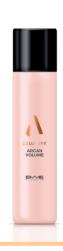

#### 22 LUXURY ARGAN VOLUME

22 Luxury Argan Volume gives volume and shine to the hair, support to the roots. Its efficacious formula with argan oil, panthenol and keratin offers a natural style. For all types of hair. INSTRUCTIONS FOR USE
Spray on root on wet, towel-dried hair. Proceed with the blow-dry for a volume effect.
Apply on dry hair to support the volume, spray

on roots and style with the blow-dryer.

100 ml - 3.38 fl oz