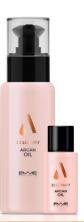

200 ml - 6.76 fl oz | 1000 ml - 33.8 fl oz

22 Luxury Argan Oil is a non-greasy restructuring oil based on an ultra-light formula, ideal for all types of hair that gives to the hair shine, softness and nourishment thanks to the properties of argan.

22 LUXURY ARGAN OIL

INSTRUCTIONS FOR USE Massage the amount necessary of 22 Luxury Argan Oil into wet hair and continue drying according to preferences. Massage little quantity on dry hair every day. It dries very quickly.