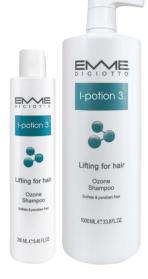

## A UNIQUE REGENERATING SYSTEM WITH LIFTING EFFECT

IMAGINE TO REDUCE THE AGING PROCESS GIVING THE HAIR THE SAME NOURISHMENT WE OBTAIN FROM THE AIR WHICH SURROUNDS AND PROTECTS US.

Ozone represents also an essential element that slows down the aging process. From Emmediciotto research and development laboratories a new **treatment delivering health**, **strength** and **shine to hair**. **I-potion 3** is a regenerating treatment for all types of hair. Acts inside the hair stem **giving it a new structure**, **making it stronger**, **full of body** and **visibly younger**.

# treatment I-potion 3<sub>®</sub>

#### **OZONE SHAMPOO**

It has a deep and at the same time delicate cleansing action. Its formulation with ozonated argan oil gives the hair a new life. It is a perfect base to boost the treatment effect. SULFATE FREE, PARABEN FREE, NOT TESTED ON ANIMALS.

INSTRUCTIONS FOR USE Apply on wet hair and massage delicately. Repeat the application. Rinse well and apply Ozone Treatment.

250 ml. - 8.46 fl. oz. 1 L. - 33.8 fl. oz

30