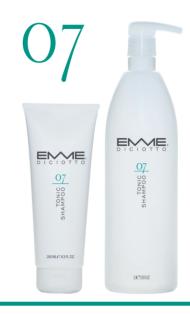

#### **TONIC SHAMPOO**

Formulated with energizing substances such as creatine and ginseng extract to give strength and volume to hair. Mint essential oil and its derivatives stimulate and refresh the scalp. Ideal to remove the excess of sebum.

#### INSTRUCTIONS FOR USE

Apply to wet hair and massage delicately. Repeat the treatment leaving the conditioner act for a few minutes to obtain the maximum refreshing effect. Rinse thoroughly and continue with 07 Tonic Conditioner.

#### TONIC CONDITIONER

with specific tonifying properties like ginseng, creatine, guar gum,

The ideal tonic conditioner that adds strength and shine to hair. Contains ingredients vitamin E.

INSTRUCTIONS FOR USE

Apply to damp hair after

shampooing and leave act

for one minute. Then rinse.

250 ml. - 8.46 fl. oz. 1 L. - 33.8 fl. oz.