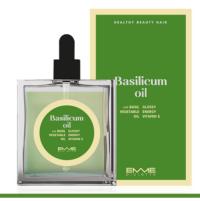

#### **Basilicum** oil

INSTRUCTIONS FOR USE Apply a few drops of oil on the hair and massage. Basil oil is rich in vitamins and vegetable oils that reinforce the keratin layer of the hair. New energy and splendour for hair and scalp.

100 m.l. - 8.45 fl. oz.

with BASIL + VEGETABLE OIL

GLOSSY
VITAMIN E
ENERGY