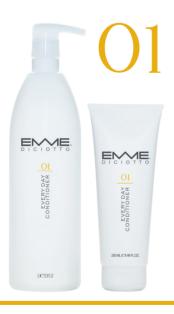

#### **EVERY DAY CONDITIONER**

A light cream to apply daily, just like a face cream, to provide nourishment to your hair. Cornflower and camomile have soothing action, panthenol and sweet almond oil leave the hair soft with a satin look. Ideal for frequent use.

INSTRUCTIONS FOR USE
Apply to damp hair after
01 Every Day Shampoo and
leave it act for a few minutes.
Rinse and continue with the styling.

250 ml. - 8.46 fl. oz. 1 L. - 33.8 fl. oz