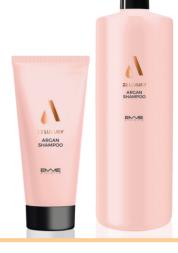

#### 22 LUXURY ARGAN SHAMPOO

Is much more than a shampoo, it is a delicate cream to cleanse delicately and give the ultimate hidration. 22 Luxury Argan Shampoo suits the needs of fragile, dry and shineless hair. Its formulation with millet extract, remineralizes and reinforces the hair. Has excellent cosmetic properties that act in synergy to assure hydration and nourishment to the hair making it soft,

200 ml - 6.76 fl oz | 1000 ml - 33.8 fl oz

INSTRUCTIONS FOR USE

Repeat the application.

Apply on wet hair and massage delicately.

Rinse and apply 22 Luxury Argan Mask.