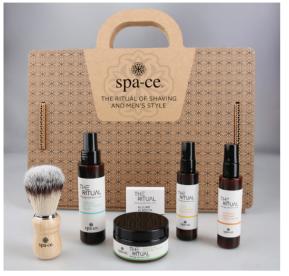

## men's line

THE RITUAL IS AN ESSENTIAL AND COMPLETE LINE
DEDICATED TO MAN THAT PROPOSES A PERFECT SHAVE,
OFFERS SOLUTIONS FOR THE BEARD CARE FOR THOSE
WHO LOVE MAINTAINING IT, PROTECTS WITH ATTENTION MEN'S SKIN.

THE RITUAL FRAGRANCE RECALLS BROWN ALGAE,
FRESH PEPPERMINT, SPICES OF GREEN TEA
AND GINGER WHILE PRECIOUS OILS OF ARGAN, ALMOND
AND GRAPE SEEDS OFFER THE ULTIMATE SENSORIAL PLEASURE.

#### TAORMINA SHAVING CREAM

Rich cream with green tea and ginger extracts.

Thanks to its creamy texture it embraces the beard making it soft and preparing it to an accurate and deep shave. It leaves the skin pleasantly fresh, smooth and soft.

#### FIRENZE AFTER SHAVE BALM

Light emulsion with the peppermint extract for a soothing and anti-redness action. It gives an immediate sensation of freshness and comfort to the skin. INSTRUCTIONS FOR USE
Apply on the skin after shave
performing a light massage till
a complete absorption.

#### VENEZIA ANTI-AGE FACE CREAM

Light and at the time rich and velvety cream. Thanks to the Brown Algae (Pelvetia Caniculata) rich in antioxidants, it stimulates the production of collagen and hyaluronic acid, reduces wrinkles and gives a more relaxed look. It gives hydration and comfort to dry skin.

#### CAPRI ALL-IN-ONE BEARD OIL

Oil with a refined combination of emollient vegetable oils: almond, grape seeds and argan oils. Thanks to this formulation it carries a multiple action: it assures an efficient and at the same time delicate and precise shave, gives lustre and softness to more important beards.

#### CORTINA BEARD & HAIR SHOWER SHAMPOO

INSTRUCTIONS FOR USE
Apply on wet beard, hair and body with a gentle massage, then rinse.

It gently cleans beard, hair and body, respecting its integrity. The hair is soft, the beard clean and the skin is hydrated. Formula enriched with Bamboo extract that stimulates the hair growth and reduces the skin's sebum production. Mint extract that stimulates the microcirculation balancing the sebaceous secretion. Aloe with its soothing and hydrating action and E vitamin ideal for frequent use.

#### **BARBER BRUSH**

Pure bristle shaving brush. Beech wood handle. Dimensions mm. 110