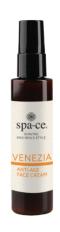

#### VENEZIA ANTI-AGE FACE CREAM

Light and at the time rich and velvety cream. Thanks to the Brown Algae (Pelvetia Caniculata) rich in antioxidants, it stimulates the production of collagen and hyaluronic acid, reduces wrinkles and gives a more relaxed look. It gives hydration and comfort to dry skin.

INSTRUCTIONS FOR USE
Every day after washing your face
apply the product and massage till
it is absorbed completely.

50 ml. - 1.69 fl. oz

INSTRUCTIONS FOR USE

Distribute on the beard

or apply before shave.