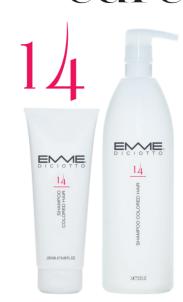

#### SHAMPOO COLORED HAIR

This shampoo fixes the color with pH 4. Wheat proteins, solar filters of the latest generation and the delicate way of cleansing the hair make the color last longer and be shinier. Its pleasant fragrance makes you enjoy your hair.

INSTRUCTIONS FOR USE Apply on wet hair and massage delicately. Repeat the application. Rinse and apply 14 Conditioner Colored Hair.

250 ml - 846 fl oz 11 - 33 8 fl oz

INSTRUCTIONS FOR USE

14 Shampoo Colored Hair,

Rinse off and go on styling.

apply on slightly towel-dried hair. Leave on for a few minutes.

After cleansing with