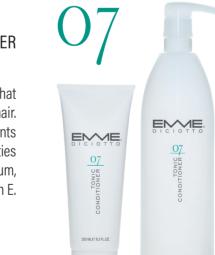

#### TONIC CONDITIONER

with specific tonifying properties like ginseng, creatine, guar gum,

The ideal tonic conditioner that adds strength and shine to hair. Contains ingredients vitamin E.

INSTRUCTIONS FOR USE

Apply to damp hair after

shampooing and leave act

for one minute. Then rinse.

250 ml. - 8.46 fl. oz. 1 L. - 33.8 fl. oz.