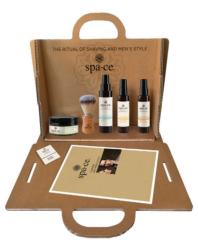

## men's line

THE RITUAL IS AN ESSENTIAL AND COMPLETE LINE
DEDICATED TO MAN THAT PROPOSES A PERFECT SHAVE,
OFFERS SOLUTIONS FOR THE BEARD CARE FOR THOSE
WHO LOVE MAINTAINING IT, PROTECTS WITH ATTENTION MEN'S SKIN.

THE RITUAL FRAGRANCE RECALLS BROWN ALGAE,
FRESH PEPPERMINT, SPICES OF GREEN TEA
AND GINGER WHILE PRECIOUS OILS OF ARGAN, ALMOND
AND GRAPE SEEDS OFFER THE ULTIMATE SENSORIAL PLEASURE.

#### TAORMINA SHAVING CREAM

Rich cream with green tea and ginger extracts.

Thanks to its creamy texture it embraces the beard making it soft and preparing it to an accurate and deep shave. It leaves the skin pleasantly fresh, smooth and soft.

#### FIRENZE AFTER SHAVE BALM

Light emulsion with the peppermint extract for a soothing and anti-redness action. It gives an immediate sensation of freshness and comfort to the skin. INSTRUCTIONS FOR USE
Apply on the skin after shave
performing a light massage till
a complete absorption.

#### VENEZIA ANTI-AGE FACE CREAM

Light and at the time rich and velvety cream. Thanks to the Brown Algae (Pelvetia Caniculata) rich in antioxidants, it stimulates the production of collagen and hyaluronic acid, reduces wrinkles and gives a more relaxed look. It gives hydration and comfort to dry skin.

#### CAPRI ALL-IN-ONE BEARD OIL

Oil with a refined combination of emollient vegetable oils: almond, grape seeds and argan oils. Thanks to this formulation it carries a multiple action: it assures an efficient and at the same time delicate and precise shave, gives lustre and softness to more important beards.

#### CORTINA BEARD & HAIR SHOWER SHAMPOO

INSTRUCTIONS FOR USE
Apply on wet beard, hair and body with a gentle massage, then rinse.

It gently cleans beard, hair and body, respecting its integrity. The hair is soft, the beard clean and the skin is hydrated. Formula enriched with Bamboo extract that stimulates the hair growth and reduces the skin's sebum production. Mint extract that stimulates the microcirculation balancing the sebaceous secretion. Aloe with its soothing and hydrating action and E vitamin ideal for frequent use.