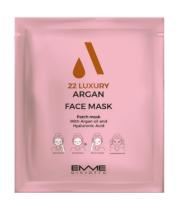

#### 22 LUXURY ARGAN PATCH MASK

Disposable viscose mask.
Based on Argan oil and hyaluronic acid which hydrate and plump your skin.
Immediate anti-aging effect.

INSTRUCTIONS FOR USE
For an INTENSIVE PLUMPING effect
After washing and patting your face, apply the patch mask and leave on for 10 minutes.
Rinse and perform a massage.
For a REGENERATING MOISTURIZING effect
After washing and patting your face, apply the patch mask and leave on for 5 minutes.
Massage until completely absorbed.

18 ml - 0,60 fl oz