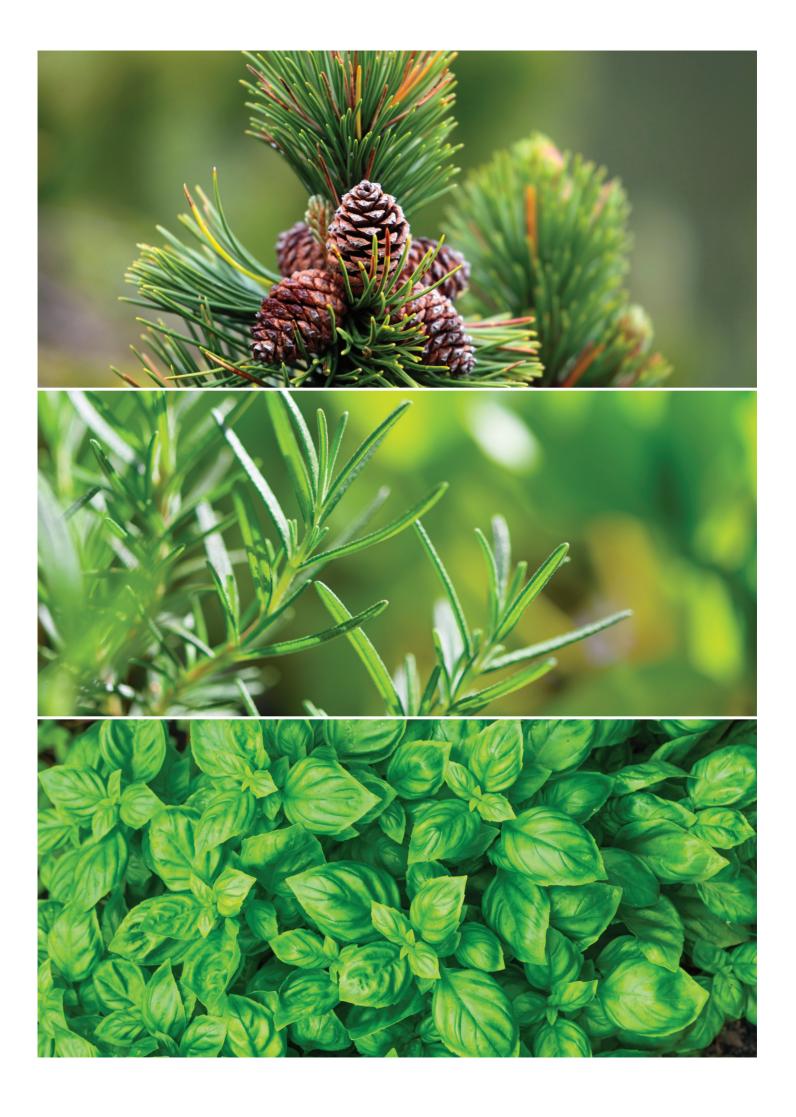

#### HAIR AND SCALP HAND IN HAND WITH NATURE

In Emmediciotto a 'natural green line' for the 'healthy' well-being of hair and scalp is born. A line sustainable in all its aspects; from the formula of the products of new generation based on the effectiveness of active principles totally natural, to the recyclable packaging that chooses materials like glass and aluminium with a use of plastic reduced to 1%, in the complete respect of the environment. The line is based on the benefits of pino mugo, rosemary and basil plant extracts and vegetable oils, all typicalities of italian origin and production. Emmediciotto is a cruelty free brand and produces cosmetic products in accordance with ethical standards. Healthy Beauty Hair, a purifying line for the health of hair and scalp.