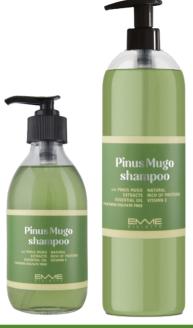

## Pinus Mugo shampoo PARABEN/ SULFATE FREI

Pinus Mugo Shampoo is a natural cometic based on Italian pino mugo extract. Cleanses and purifies the scalp, improves the natural softness and shine of the hair for healthier scalp and hair. INSTRUCTIONS FOR USE
Apply on wet hair and massage.
Repeat the operation.
Rinse and apply Rosmarinus Mask.

#### with PINUS MUGO EXTRACTS and ESSENTIAL OIL