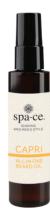

#### CAPRI ALL-IN-ONE BEARD OIL

Oil with a refined combination of emollient vegetable oils: almond, grape seeds and argan oils. Thanks to this formulation it carries a multiple action: it assures an efficient and at the same time delicate and precise shave, gives lustre and softness to more important beards.