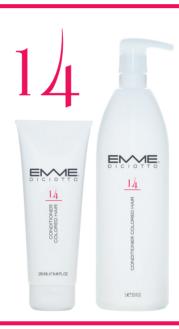

#### CONDITIONER COLORED HAIR

14 Conditioner Colored Hair has a rich formula with pH 4 that maintains the color and nourishes the hair. It contains 14 main ingredients, including the most important for colored hair such as guar gum, panthenol, aloe vera, solar filters UV of the latest generation. The results is: protection against the damage of the hair structure and protection against the loss of color.

250 ml. - 8.46 fl. oz. 11. - 33.8 fl. oz