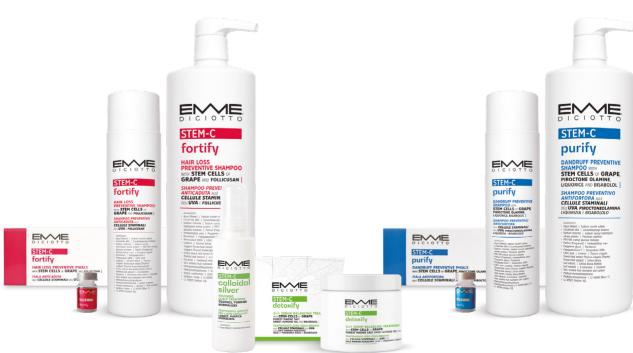

# 32 preventive

"Take care of your hair as you do with your skin" is a real mission for Emmediciotto. Our trichological research of innovative products has developed a complete curative line STEM-C, that includes specific products formulated to meet any need of hair and scalp and to give experience of an ultimate well-being.

# STEM-C fortify

#### HAIR LOSS PREVENTIVE PHIALS

Anti hair loss treatment with improved formulation

that fights the progressive and persistent hair loss.

The effectiveness of anti hair loss result of STEM-C

treatment is given by the technology based on active

#### HAIR LOSS PREVENTIVE SHAMPOO

Dermo-cosmetic preventive shampoo adjuvant of anti hair loss treatment. It fortifies scalp and hair thanks to the action of active stem cells of grape and Follicusan.

It is recommended to use always Fortify Hair Loss Preventive Shampoo during anti hair loss treatment.

### colloidal silver

## STEM-C COLLOIDAL SILVER soothing scalp treatment

Colloidal silver is a well-known ally for scalp health.

Its purifying properties offer relief and well-being on red and irritated scalp. Recommended for use after technical treatments.

## DANDRUFF PREVENTIVE PHIALS

STEM-C purify

Anti-dandruff purifying treatment based on active stem cells of grape and piroctone olamine, efficacious in normalizing and purifying the scalp and giving freshness to the hair. It slows down the production of dandruff.

#### DANDRUFF PREVENTIVE SHAMPOO

This anti-dandruff purifying shampoo based on active stem cells of grape and piroctone olamine prolongs the action of purifying treatment and slows down dandruff production. It soothes and relieves the scalp giving an immediate "effect of renewed scalp". This sensation lasts for several days.

## STEM-C detoxify

## 2in1 SEBUM BALANCING TREATMENT

An innovative anti-grease treatment created by Emmediciotto research laboratories. Its formulation is basedon two actions: 1 treatment - 2 cleansing. All-in-one product enriched with active stem cells of grape, purest marine salt and bisabolol that make the scalp healthy and pure.