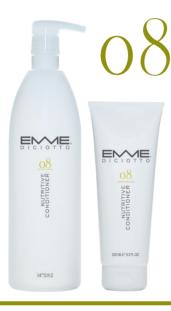

### NUTRITIVE SHAMPOO

Nutritive shampoo for stressed and dry hair. Made of particular skin tolerant ingredients. Olive oil, aloe vera and milk proteins feed and moisturize dry hair, making it soft, shiny and easy to comb. INSTRUCTIONS FOR USE Apply to wet hair and massage delicately. Repeat the treatment. Rinse and apply 08 Nutritive Conditioner.

250 ml. - 8.46 fl. oz. 1 L. - 33.8 fl. oz

#### **NUTRITIVE CONDITIONER**

A pool of vitamins in a cosmetic preparation that nourishes and revitalizes tired and weak hair.

Milk proteins, aloe vera and panthenol give the hair a healthy soft look from the very start.

Ideal for dry hair.

INSTRUCTIONS FOR USE
Apply to damp hair after
08 Nutritive Shampoo and
leave it act for a few minutes.
Rinse and continue with the styling.

250 ml. - 8.46 fl. oz. 1 L. - 33.8 fl. oz